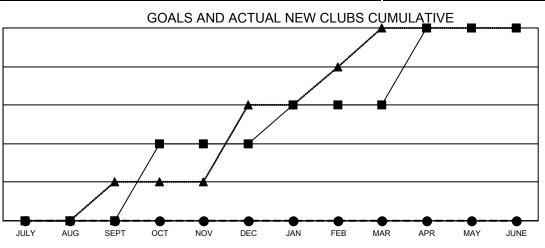

## GAT MONTHLY MEMBERSHIP PROGRESS REPORT

Multiple District 21

Results as of: 9/30/2021

LOCATION: ARIZONA

| Clubs         |               |             |               | Members               |                           |                         |                                                    |
|---------------|---------------|-------------|---------------|-----------------------|---------------------------|-------------------------|----------------------------------------------------|
|               | RESULTS FOR   | R 2021-2022 |               | RESULTS FOR 2021-2022 |                           |                         |                                                    |
| QUARTER       | NEW CLUB GOAL | NEW CLUBS   | DROPPED CLUBS | QUARTER               | MEMBER GROWTH NET<br>GOAL | MEMBER GROWTH<br>ACTUAL | DROPPED<br>MEMBERS ACTUAL<br>(including transfers) |
| JULY/AUG/SEPT | 0             | 0           | 1             | JULY/AUG/SE           | PT 30                     | 118                     | 90                                                 |
| OCT/NOV/DEC   | 2             | 0           | 0             | OCT/NOV/DE            | C 25                      | 0                       | 0                                                  |
| JAN/FEB/MAR   | 1             | 0           | 0             | JAN/FEB/MAR           | 30                        | 0                       | 0                                                  |
| APR/MAY/JUNE  | 2             | 0           | 0             | APR/MAY/JUN           | 1E 30                     | 0                       | 0                                                  |