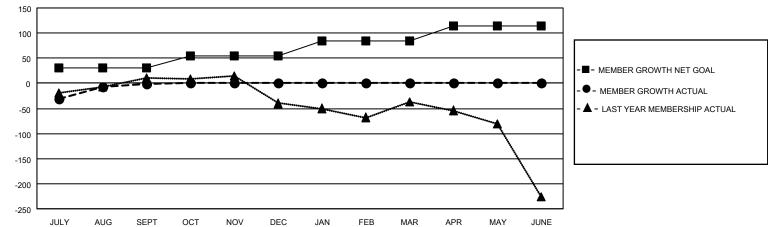

## GAT MONTHLY MEMBERSHIP PROGRESS REPORT

Multiple District 21

Results as of: 9/30/2021

LOCATION: ARIZONA

| Clubs         |               |             |               | Members               |                           |                         |                                                    |
|---------------|---------------|-------------|---------------|-----------------------|---------------------------|-------------------------|----------------------------------------------------|
|               | RESULTS FOR   | R 2021-2022 |               | RESULTS FOR 2021-2022 |                           |                         |                                                    |
| QUARTER       | NEW CLUB GOAL | NEW CLUBS   | DROPPED CLUBS | QUARTER               | MEMBER GROWTH NET<br>GOAL | MEMBER GROWTH<br>ACTUAL | DROPPED<br>MEMBERS ACTUAL<br>(including transfers) |
| JULY/AUG/SEPT | 0             | 0           | 1             | JULY/AUG/SE           | PT 30                     | 118                     | 90                                                 |
| OCT/NOV/DEC   | 2             | 0           | 0             | OCT/NOV/DE            | C 25                      | 0                       | 0                                                  |
| JAN/FEB/MAR   | 1             | 0           | 0             | JAN/FEB/MAR           | 30                        | 0                       | 0                                                  |
| APR/MAY/JUNE  | 2             | 0           | 0             | APR/MAY/JUN           | 1E 30                     | 0                       | 0                                                  |